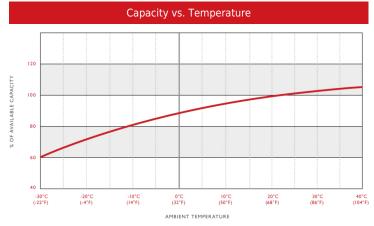

Internal Resistance

| Capacity                       |                 |      |     |     |
|--------------------------------|-----------------|------|-----|-----|
| Capacity Affect by Temperature | 40°C<br>(104°F) |      |     |     |
|                                | 105%            | 100% | 89% | 79% |