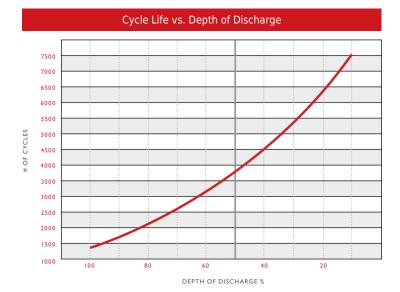

82 A         |
| @ 20 Hour Rate  | 643 AH              | 32.15 A        |
| @ 10 Hour Rate  | 567 AH              | 56.7 A         |

| Specifications      |                   |         |          |
|---------------------|-------------------|---------|----------|
| /stem               | Weight            | 41 kg   | 90.5 lbs |
| Certified System    | Length            | 16.6 cm | 6.54"    |
| SAI GLOBAL          | Width             | 20.6 cm | 8.11"    |
| ISO 9001<br>Quality | Height Inc. Term. | 49.8 cm | 19.61"   |

Product measurements & weights are calculated based on sample data. Individual specifications are subject to vary due to the manufacturing process, battery components & electrolyte levels.

| Container | ABS  |
|-----------|------|
| Cover     | ABS  |
| Handles   | None |