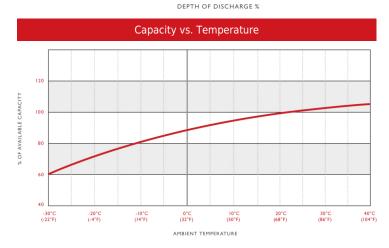

| Volts                                        | 2                               | BCI          | 2V OPz                                | :V             |               |                |  |
|----------------------------------------------|---------------------------------|--------------|---------------------------------------|----------------|---------------|----------------|--|
| Cells                                        | 1                               |              |                                       |                |               |                |  |
| Terminal Type                                |                                 | F10          |                                       |                |               |                |  |
| Included Hardware Threade                    |                                 |              | ert & Bolt                            |                |               |                |  |
| Size & Thread                                |                                 | F10-M10      |                                       |                |               |                |  |
| Charge                                       |                                 |              |                                       |                |               |                |  |
| Recommended Charge Current Capacity (String) |                                 |              | 30 A                                  |                |               |                |  |
| Maximum Charge                               | Maximum Charge Current (String) |              |                                       | 90 A           |               |                |  |
| Self-Discharge Rat                           | Self-Discharge Rate             |              | Less than 2% per month at 25°C (77°F) |                |               |                |  |
| Internal Resistance                          | 9                               |              | 0.7 mΩ                                |                |               |                |  |
| Capacity                                     |                                 |              |                                       |                |               |                |  |
| Capacity Affect by Temperature               |                                 |              | 40°C<br>(104°F)                       | 25°C<br>(77°F) | 0°C<br>(32°F) | -15°C<br>(5°F) |  |
|                                              |                                 |              | 105%                                  | 100%           | 89%           | 79%            |  |
| Hour Rate                                    | Ca                              | pacity / AMP | Hour                                  | Curr           | ent / Al      | ۹Ps            |  |
| @ 100 Hour R                                 | ate                             | 452 AH       |                                       |                | 4.52 A        |                |  |
| @ 20 Hour Ra                                 | ite                             | 378 AH       |                                       |                | 18.9 A        |                |  |
| @ 10 Hour Ra                                 | ite                             | 336 AH       |                                       |                | 33.6 A        |                |  |
|                                              |                                 |              |                                       |                |               |                |  |