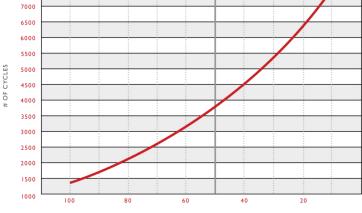

|  |  |  |
|------------------------|-------------------|---------|----------|--|--|--|
| /stem                  | Weight            | 26.5 kg | 58.5 lbs |  |  |  |
| Certified System       | Length            | 14.5 cm | 5.71"    |  |  |  |
| SAI GLOBAL             | Width             | 20.6 cm | 8.11"    |  |  |  |
| ISO 9001<br>Quality    | Height Inc. Term. | 38.2 cm | 15.04"   |  |  |  |
| SAI GLOBAL<br>ISO 9001 | Height Inc. Term. | 38.2 cm | 15.04"   |  |  |  |

Product measurements & weights are calculated based on sample data. Individual specifications are subject to vary due to the manufacturing process, battery components & electrolyte levels.

| Container | ABS  |
|-----------|------|
| Cover     | ABS  |
| Handles   | None |

E

## Cycle Life vs. Depth of Discharge 7500





Rev.#3 | May 2018