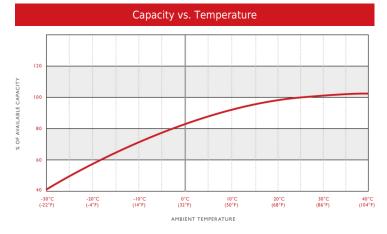

| Capacity                           |                 |                |               |                |
|------------------------------------|-----------------|----------------|---------------|----------------|
| Cold Crank Amps (CCA) 0°F / -17°C  |                 | 1550           |               |                |
| Marine Crank Amps (MCA) 32°F / 0°C |                 | 1850           |               |                |
| Reserve Capacity (RC @ 25A)        |                 | 400 N          | linutes       |                |
| Reserve Capacity (RC @ 75A)        |                 | 160 N          | linutes       |                |
| Capacity Affect by Temperature     | 40°C<br>(104°F) | 25°C<br>(77°F) | 0°C<br>(32°F) | -15°C<br>(5°F) |
|                                    | 102%            | 100%           | 85%           | 65%            |