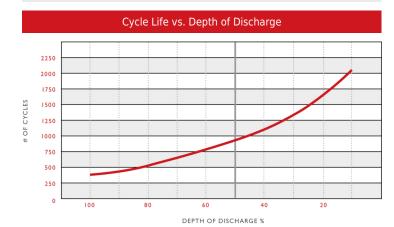

| Height Inc. Term. | 22.4 cm | 8.82"   |  |  |

Product measurements & weights are calculated based on sample data. Individual specifications are subject to vary due to the manufacturing process, battery components & electrolyte levels.

| Container | ABS  |
|-----------|------|
| Cover     | ABS  |
| Handles   | Rope |