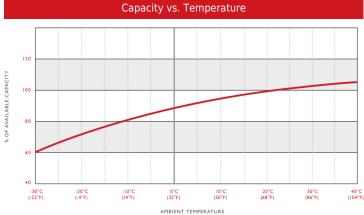

| 12.6 A         |
| @ 10 Hour Rate  | 224 AH              | 22.4 A         |

| Specifications                |                   |         |        |
|-------------------------------|-------------------|---------|--------|
| © SAI GLOBAL ISO 9001 Quality | Weight            | 18.5 kg | 41 lbs |
|                               | Length            | 10.3 cm | 4.06"  |
|                               | Width             | 20.6 cm | 8.11"  |
|                               | Height Inc. Term. | 38.2 cm | 15.04" |

Product measurements & weights are calculated based on sample data. Individual specifications are subject to vary due to the manufacturing process, battery components & electrolyte levels.

| Container | ABS  |
|-----------|------|
| Cover     | ABS  |
| Handles   | None |