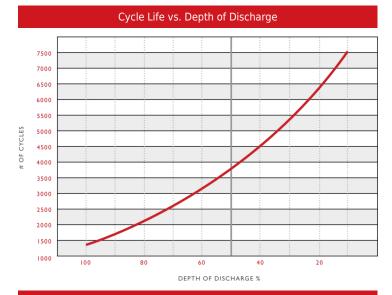

| 12.6 A         |
| @ 10 Hour Rate  | 224 AH              | 22.4 A         |

| Specifications                |                   |         |        |
|-------------------------------|-------------------|---------|--------|
| © SAI GLOBAL ISO 9001 Quality | Weight            | 18.5 kg | 41 lbs |
|                               | Length            | 10.3 cm | 4.06"  |
|                               | Width             | 20.6 cm | 8.11"  |
|                               | Height Inc. Term. | 38.2 cm | 15.04" |

Product measurements & weights are calculated based on sample data. Individual specifications are subject to vary due to the manufacturing process, battery components & electrolyte levels.

| Container | ABS  |
|-----------|------|
| Cover     | ABS  |
| Handles   | None |