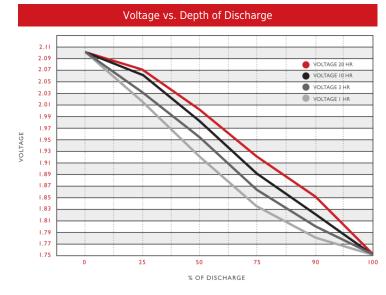

|  |
|---------------------|-------------------|---------|-----------|--|
| Certified System    | Weight            | 61 kg   | 134.5 lbs |  |
|                     | Length            | 39.1 cm | 15.38"    |  |
|                     | Width             | 17.8 cm | 7"        |  |
| ISO 9001<br>Quality | Height Inc. Term. | 36.5 cm | 14.38"    |  |

Product measurements & weights are calculated based on sample data. Individual specifications are subject to vary due to the manufacturing process, battery components & electrolyte levels.

| Electrolyte Reserve | 51 mm              | 2"  |
|---------------------|--------------------|-----|
| Container           | Polypropylene      |     |
| Cover               | Polypropylene      |     |
| Handles             | Rope / Plastic Han | dle |





Rev.#1 | March 2019