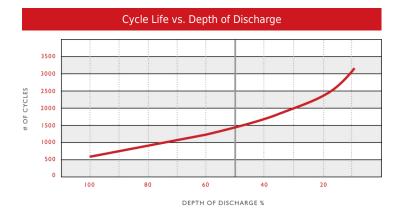

|  |
|---------------------|-------------------|---------|-----------|--|
| Certified System    | Weight            | 61 kg   | 134.5 lbs |  |
|                     | Length            | 39.1 cm | 15.38"    |  |
|                     | Width             | 17.8 cm | 7"        |  |
| ISO 9001<br>Quality | Height Inc. Term. | 36.5 cm | 14.38"    |  |

Product measurements & weights are calculated based on sample data. Individual specifications are subject to vary due to the manufacturing process, battery components & electrolyte levels.

| Electrolyte Reserve | 51 mm              | 2"  |
|---------------------|--------------------|-----|
| Container           | Polypropylene      |     |
| Cover               | Polypropylene      |     |
| Handles             | Rope / Plastic Han | dle |





Rev.#1 | March 2019