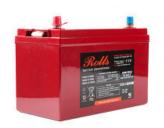

## **AGM VRLA DEEP CYCLE BATTERY**

## **S12-128AGM**

73 lbs

1.91"

M8-TP08

| Series            | AGM-S | Warranty       | See Warranty Terms           |  |
|-------------------|-------|----------------|------------------------------|--|
| Volts             | 12    | BCI            | Grp 31                       |  |
| Cells             | 6     |                |                              |  |
| Terminal Type     |       | M8-TP8         |                              |  |
| Included Hardware |       | Stainless Stee | Stainless Steel Nuts & Bolts |  |
| Size & Thread     |       | M8-TP8         | M8-TP8                       |  |
|                   |       |                |                              |  |