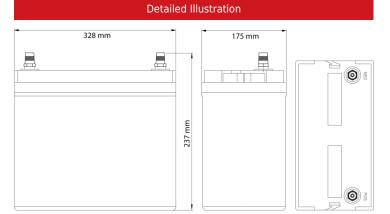

62.1 33 27 18.2 11.9 10.4

VPC

| SAI GLOBAL                                                    | Width              | 17.5 cm      | 6.89" |
|---------------------------------------------------------------|--------------------|--------------|-------|
| ISO 9001<br>Quality                                           | Height Inc. Term.  | 23.7 cm      | 9.33" |
| Product measurements & weigh are subject to vary due to the m |                    |              |       |
| Container                                                     | ABS                |              |       |
| Cover                                                         | ABS                |              |       |
| Handles                                                       | Nylon Strap        |              |       |
| Сус                                                           | tle Life vs. Depth | of Discharge |       |
| 3000                                                          |                    |              |       |

Weight

Length

Specifications

33 kg

32.8 cm