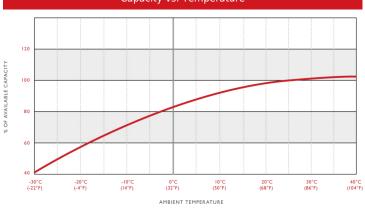

| Capacity                           |                 |                |     |                |
|------------------------------------|-----------------|----------------|-----|----------------|
| Cold Crank Amps (CCA) 0°F / -17°C  |                 | 760            |     |                |
| Marine Crank Amps (MCA) 32°F / 0°C |                 | 910            |     |                |
| Reserve Capacity (RC @ 25A)        | 175 Minutes     |                |     |                |
| Reserve Capacity (RC @ 75A)        | 45 Minutes      |                |     |                |
| Capacity Affect by Temperature     | 40°C<br>(104°F) | 25°C<br>(77°F) |     | -15°C<br>(5°F) |
|                                    | 102%            | 100%           | 85% | 65%            |