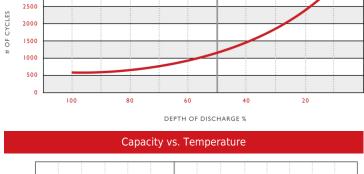

62.1 33 27 18.2 11.9 10.4

VPC

| SAI GLOBAL                                                    | Width              | 17.5 cm      | 6.89" |
|---------------------------------------------------------------|--------------------|--------------|-------|
| ISO 9001<br>Quality                                           | Height Inc. Term.  | 23.7 cm      | 9.33" |
| Product measurements & weigh are subject to vary due to the m |                    |              |       |
| Container                                                     | ABS                |              |       |
| Cover                                                         | ABS                |              |       |
| Handles                                                       | Nylon Strap        |              |       |
| Сус                                                           | tle Life vs. Depth | of Discharge |       |
| 3000                                                          |                    |              |       |