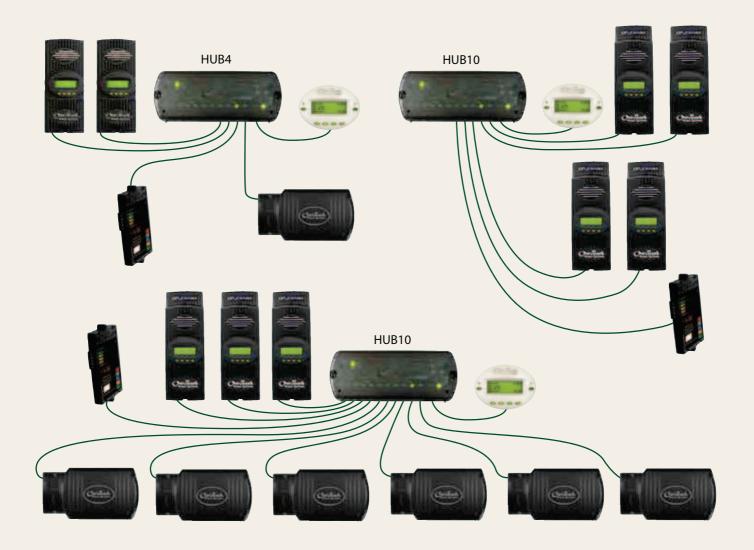

## **HUB**

The HUB system communications managers are the backbone of your networked OutBack power conversion system. The OutBack HUB communicates stacking, load share and power save off/on signals. Interconnection cabling is standard Ethernet CAT5 with RJ45 modular jacks. Through the use of a HUB, your system is completely coordinated and managed by the MATE.

| <b>HUB Specifications</b> |          | HUB4                                 | HUB10                                |
|---------------------------|----------|--------------------------------------|--------------------------------------|
| Number of Ports           |          | 4 Plus MATE                          | 10 Plus MATE                         |
| Weight                    | Unit     | 1 lb (.5 kg)                         | 1 lb (.5 kg)                         |
|                           | Shipping | 3 lbs (1.4 kg)                       | 3 lbs (1.4 kg)                       |
| Dimensions (H x W x L)    | Unit     | 10.5 x 6.25 x 1.27" (27 x 16 x 3 cm) | 10.5 x 6.25 x 1.27" (27 x 16 x 3 cm) |
|                           | Shipping | 12 x 6 x 5" (31 x 15 x 13 cm)        | 12 x 6 x 5" (31 x 15 x 13 cm)        |